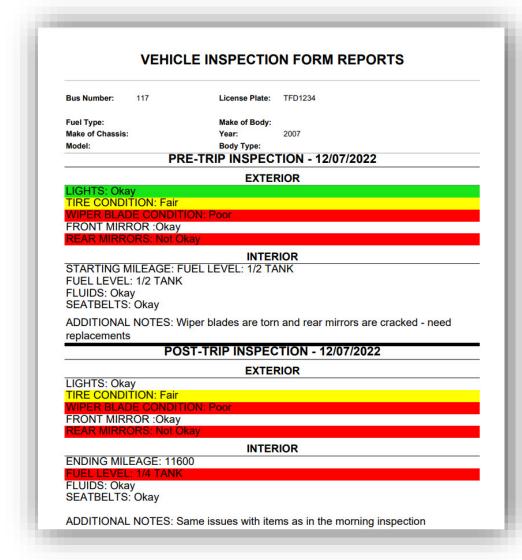

**GPS Integration**



Transfinder knows what SHOULD be happening

GPS knows what is happening on the road



#### **Parent App**

Share Planned Route Information

Real-time Communication

Alerts as the Bus is On The Way

Reliable ETA Provided with Wayfinder









Future Technology Roadmap



#### **Driver Turn-by-Turn Navigation**



- Built for K-12 Routing
- Shows Drivers the Planned
  Route Path & Approach Point
- Utilizes Local Maps for Renavigating
- Know What Turns are Unsafe to Make



# Student Ridership



- Provide Drivers Student Manifest
- See Stop or Student Comments
- Track Student Ridership
  Seamlessly with RFID Cards
- Share Ridership Instantly with Parents, Districts, and Routing



# trans inder **Everything Working Together**

# **Pre & Post Trip Inspections**









#### Fleet Maintenance