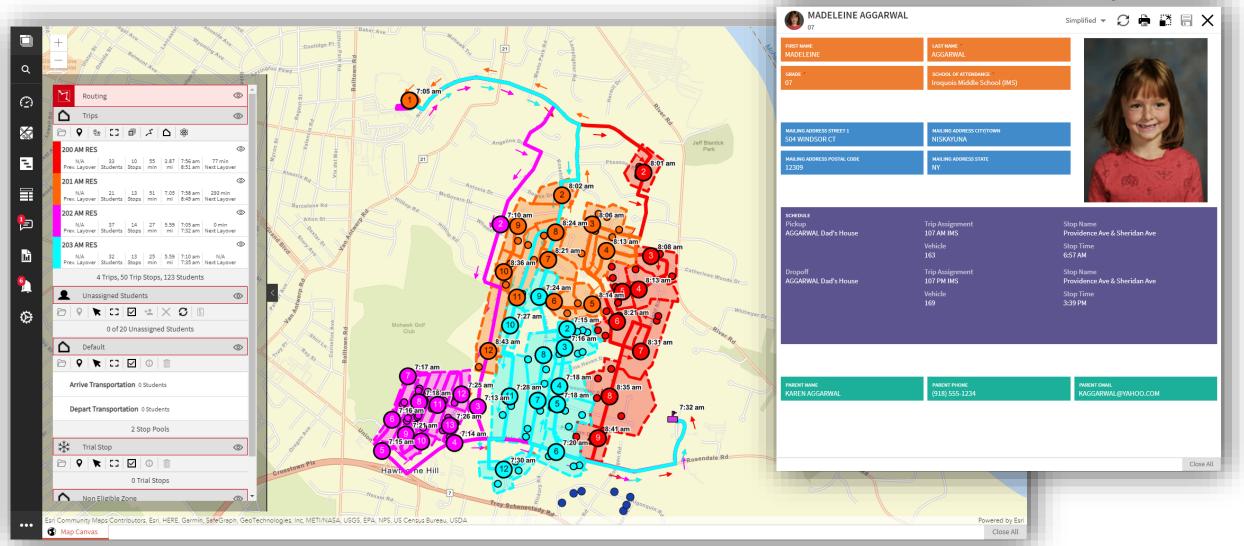

st Innovative Software at the 2022 Bus Technology Summit

Over 2,200 Clients Across US and Canada

State Vendor for Maine and Hawaii

### **Transfinder Offices**





#### **Transfinder Platform**





# STAKEHOLDERS

Transportation >>



Create safe routes easily with intuitive tools.

**District Staff** 

>>

**Drivers** 



Community



Business Office



Fleet Maintenance



Oversee operations through your business office to manage KPIs.



Manage your transportation fleet in the same shared environment.



Share the most current transportation information with all district staff.



Provide drivers state of the art resources with invehicle tools.



Communicate with your parents and guardians in a fast reliable manner.



00000

000000

000000

00000

#### **Creating Safe Routes**





#### **Optimization with AIO**





# Find Information Anywhere

trans finder

Easy student lookup

 Custom layouts with the information you need

Access from any device anywhere

 Data stays up-to-date and in sync



#### **Custom Dashboards**



Customizable Dashboards

Operational Insight



#### **Student Conduct**





#### **Internal Chat Tools**





# **GPS Integration**



Transfinder knows what SHOULD be happening

GPS knows what is happening on the road



#### **Parent App**

Share Planned Route Information

Real-time Communication

Alerts as the Bus is On The Way

Reliable ETA Provided with Wayfinder









Future Technology Roadmap



#### **Driver Turn-by-Turn Navigation**



- Built for K-12 Routing
- Shows Drivers the Planned
  Route Path & Approach Point
- Utilizes Lo