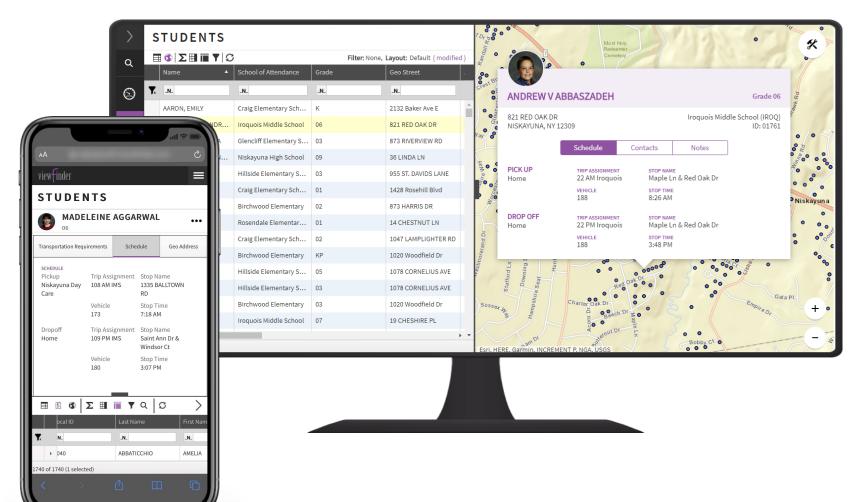

# Find Information Anywhere

trans finder

Easy student lookup

 Custom layouts with the information you need

Access from any device anywhere

 Data stays up-to-date and in sync