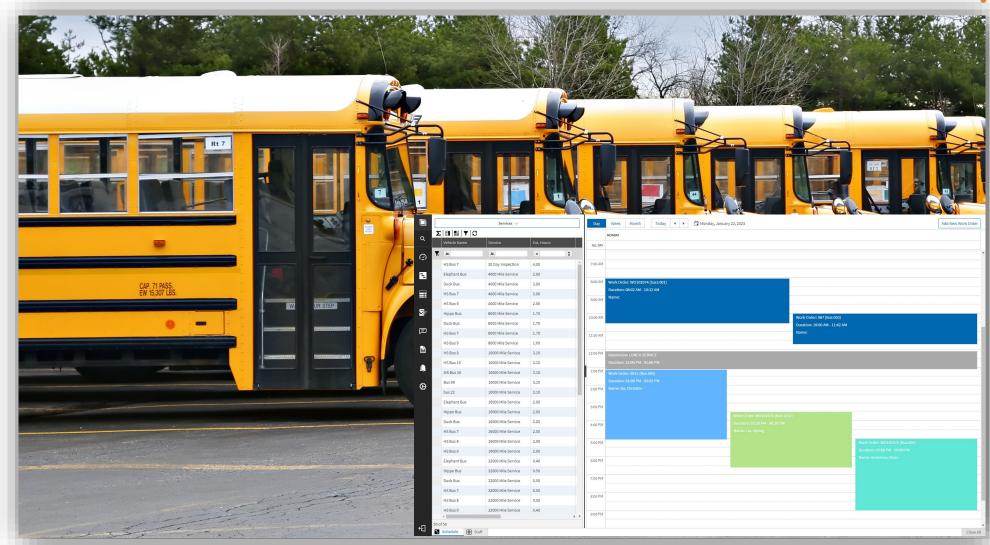

Fleet Maintenance

Oversee operations through your business office to manage KPIs.

Manage your transportation fleet in the same shared environment.

Share the most current transportation information with all district staff.

#### Fleet Maintenance