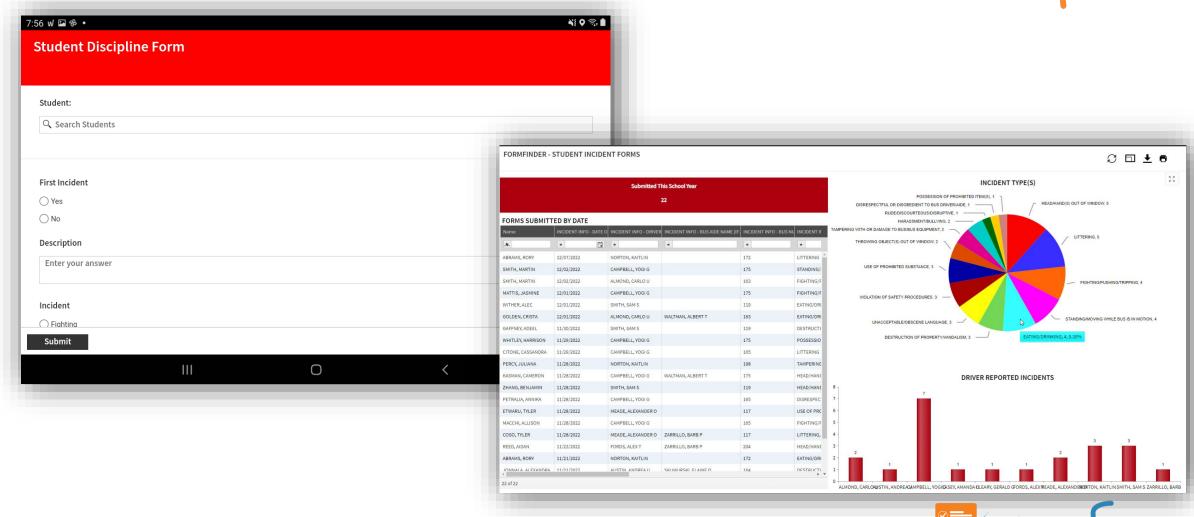

Community



Business Office



Fleet Maintenance



Oversee operations through your business office to manage KPIs.



Manage your transportation fleet in the same shared environment.



Share the most current transportation information with all district staff.



Provide drivers state of the art resources with invehicle tools.



Communicate with your parents and guardians in a fast reliable manner.



00000

000000

000000

00000

#### **Creating Safe Routes**





#### **Optimization with AIO**





# Find Information Anywhere

trans finder

Easy student lookup

 Custom layouts with the information you need

Access from any device anywhere

 Data stays up-to-date and in sync



#### **Custom Dashboards**



Customizable Dashboards

Operational Insight



#### **Student Conduct**





#### **Internal Chat Tools**





# **GPS Integration**



Transfinder knows what SHOULD be happening

GPS knows what is happening on the road



#### **Parent App**

Share Planned Route Information

Real-time Communication

Alerts as the Bus is On The Way

Reliable ETA Provided with Wayfinder









Future Technology Roadmap



#### **Driver Turn-by-Turn Navigation**



- Built for K-12 Routing
- Shows Drivers the Planned
  Route Path & Approach Point
- Utilizes Local Maps for Renavigating
- Know What Turns are Unsafe to Make



# Student Ridership



- Provide Drivers Student Manifest
- See Stop or Student Comments
- Track Student Ridership
  Seamlessly with RFID Cards
- Share Ridership Instantly with Parents, Districts, and Routing



# trans inder **Everything Working Together**

#