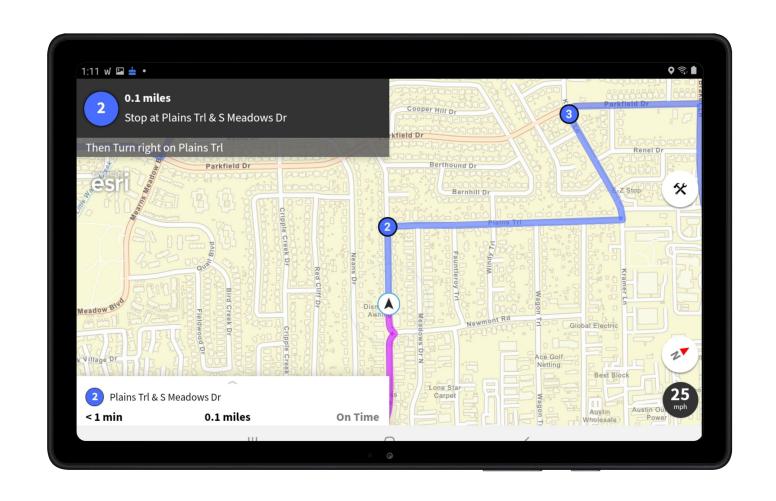

#### **Driver Turn-by-Turn Navigation**

- Built for K-12 Routing
- Shows Drivers the Planned
  Route Path & Approach Point
- Utilizes Local Maps for Renavigating
- Know What Turns are Unsafe to Make