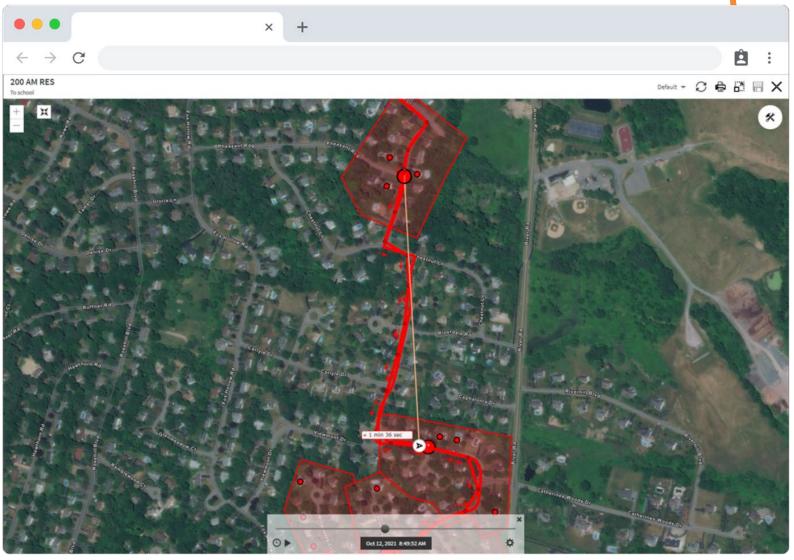

# **GPS Integration**

Transfinder knows what SHOULD be happening

GPS knows what is happening on the road