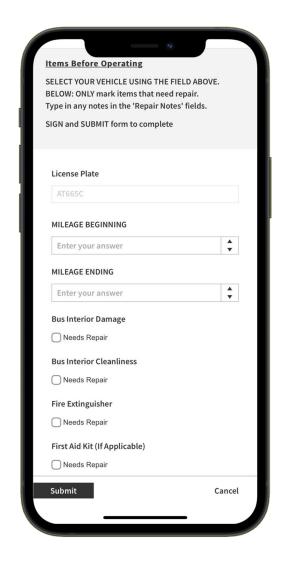

# **GPS Integration**



Transfinder knows what SHOULD be happening

GPS knows what is happening on the road



#### **Parent App**

Share Planned Route Information

Real-time Communication

Alerts as the Bus is On The Way

Reliable ETA Provided with Wayfinder









Future Technology Roadmap



#### **Driver Turn-by-Turn Navigation**



- Built for K-12 Routing
- Shows Drivers the Planned
  Route Path & Approach Point
- Utilizes Local Maps for Renavigating
- Know What Turns are Unsafe to Make



# Student Ridership



- Provide Drivers Student Manifest
- See Stop or Student Comments
- Track Student Ridership
  Seamlessly with RFID Cards
- Share Ridership Instantly with Parents, Districts, and Routing



# trans inder **Everything Working Together**

# **Pre & Post Trip Inspections**









#### Fleet Maintenance