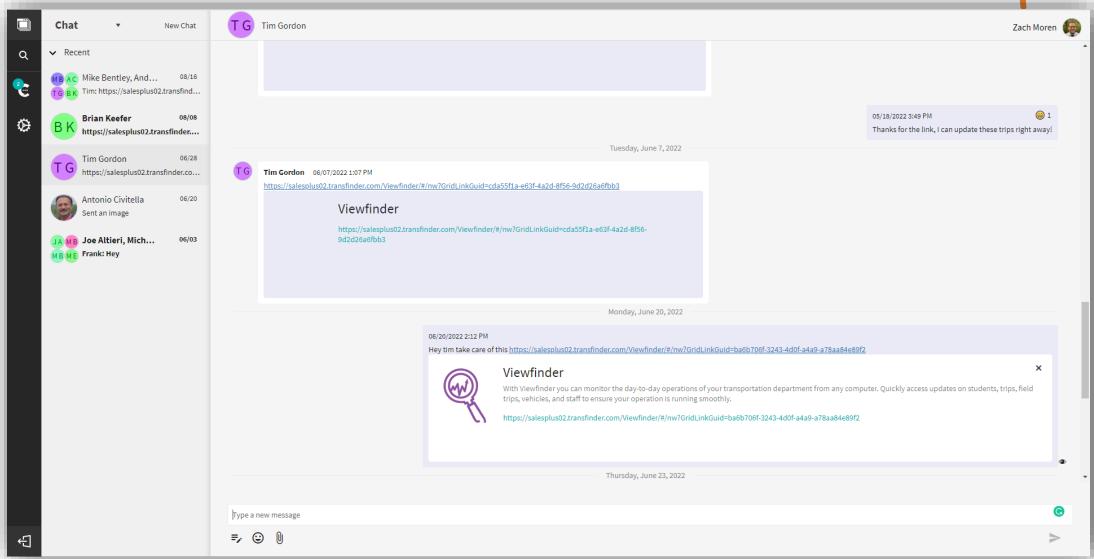

Fleet Maintenance



Oversee operations through your business office to manage KPIs.



Manage your transportation fleet in the same shared environment.



Share the most current transportation information with all district staff.



Provide drivers state of the art resources with invehicle tools.



Communicate with your parents and guardians in a fast reliable manner.



00000

000000

000000

00000

#### **Creating Safe Routes**





#### **Optimization with AIO**





# Find Information Anywhere

trans finder

Easy student lookup

 Custom layouts with the information you need

Access from any device anywhere

 Data stays up-to-date and in sync



#### **Custom Dashboards**



Customizable Dashboards

Operational Insight



#### **Student Conduct**





#### **Internal Chat Tools**





# **GPS Integration**



Transfinder knows what SHOULD be happening

GPS knows what is happening on the road



#### **Parent App**

Share Planned Route Information

Real-time Communication

Alerts as the Bus is On The Way

Reliable ETA Provided with Wayfinder









Future Technology Roadmap



#### **Driver Turn-by-Turn Navigation**



- Built for K-12 Routing
- Shows Drivers the Planned
  Route Path & Approach Point
- Utilizes Local Maps for Renavigating
- Know What Turns are Unsafe to Make



# Student Ridership



- Provide Drivers Student Manifest
- See Stop or Student Comments
- Track Student Ridership
  Seamlessly with RFID Cards
- Share Ridership Instantly with Parents, Districts, and Routing



# trans inder **Everything Working Together**

# **Pre & Post Trip Inspections**