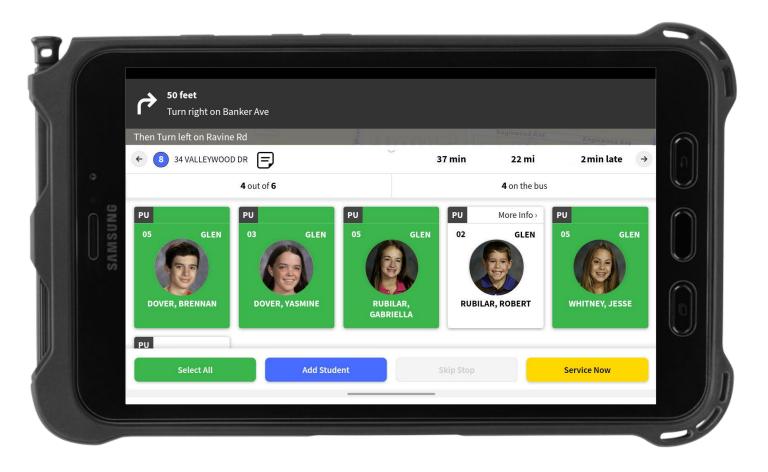

# Student Ridership

- Provide Drivers Student Manifest
- See Stop or Student Comments
- Track Student Ridership
  Seamlessly with RFID Cards
- Share Ridership Instantly with Parents, Districts, and Routing