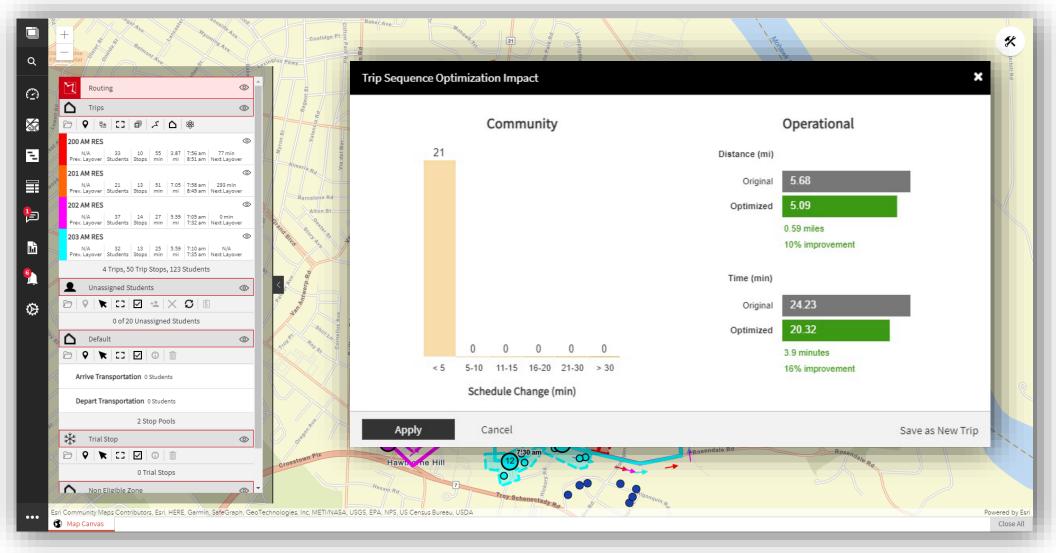

us Technology Summit

Over 2,200 Clients Across US and Canada

State Vendor for Maine and Hawaii

### **Transfinder Offices**





#### **Transfinder Platform**





# STAKEHOLDERS

Transportation >>



Create safe routes easily with intuitive tools.

**District Staff** 

>>

**Drivers** 



Community



Business Office



Fleet Maintenance



Oversee operations through your business office to manage KPIs.



Manage your transportation fleet in the same shared environment.



Share the most current transportation information with all district staff.



Provide drivers state of the art resources with invehicle tools.



Communicate with your parents and guardians in a fast reliable manner.



00000

000000

000000

00000

#### **Creating Safe Routes**





#### **Optimization with AIO**





# Find Information Anywhere

trans finder

Easy student lookup

 Custom layouts with the information you need

Access from any device anywhere

 Data stays up-to-date and in sync



#### **Custom Dashboards**



Customizable Dashboards

Operational Insight



#### **Student Conduct**





#### **Internal Chat Tools**





# **GPS Integration**



Transfinder knows what SHOULD be happening

GPS knows what is happening on the road



#### **Parent App**

Share Planned Route Information

Real-time Communication

Alerts as the Bus is On The Way

Reliable ETA Provided with Wayfinder









Future Technology Roadmap



#### **Driver Turn-by-Turn Navigation**



- Built for K-12 Routing
- Shows Drivers the Planned
  Route Path & Approach Point
- Utilizes Local Maps for Renavigating
- Know Wha