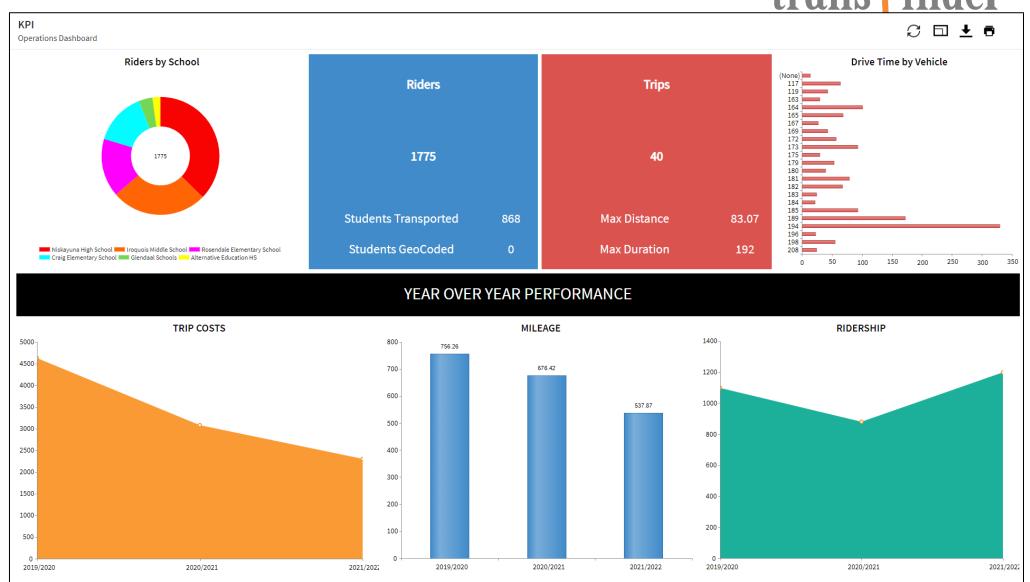

ct Staff** 

>>

**Drivers** 



Community



Business Office



Fleet Maintenance



Oversee operations through your business office to manage KPIs.



Manage your transportation fleet in the same shared environment.



Share the most current transportation information with all district staff.



Provide drivers state of the art resources with invehicle tools.



Communicate with your parents and guardians in a fast reliable manner.



00000

000000

000000

00000

#### **Creating Safe Routes**





#### **Optimization with AIO**





# Find Information Anywhere

trans finder

Easy student lookup

 Custom layouts with the information you need

Access from any device anywhere

 Data stays up-to-date and in sync



#### **Custom Dashboards**



Customizable Dashboards

Operational Insight



#### **Student Conduct**





#### **Internal Chat Tools**





# **GPS Integration**



Transfinder knows what SHOULD be happening

GPS knows what is happening on the road



#### **Parent App**

Share Planned Route Information

Real-time Communication

Alerts as the Bus is On The Way

Reliable ETA Provided with Wayfinder









Future Technology Roadmap



#### **Driver Turn-by-Turn Navigation**



- Built for K-12 Routing
- Shows Drivers the Planned
  Route Path & Approach Point
- Utilizes Local Maps for Renavigating
- Know What Turns are Unsafe to Make



# Student Ridership



- Provide Drivers Student Manifest
- See Stop or Student Comments
- Track Student Ridership
  Seamlessly with RFID Cards
- Share Ridership Instantly with Parents, Districts, and Routing



# trans inder **Ev